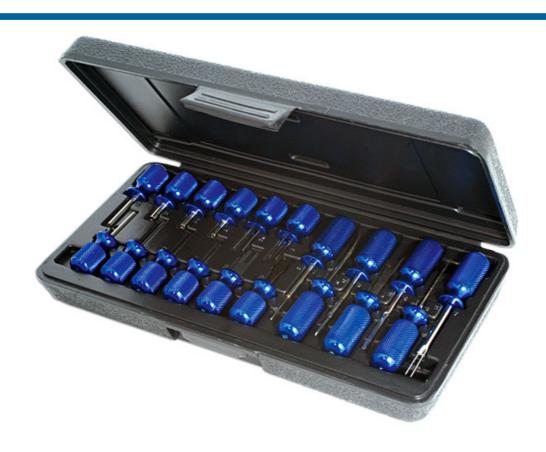

## **Terminal Tool Set**

A comprehensive terminal tool set that incorporates up to the minute products for use on standard Weather Pack and Pack Con terminals, the latest tool for new Volkswagen and Audi vehicles plus special tools for coolant sensors, wiring harnesses and terminal blocks on Chrysler, Hyundai, Kia and Mitsubishi vehicles. It is almost impossible to remove the wires from modern terminal blocks without damage without these tools.

## **Additional Information**

- A comprehensive terminal tool set that incorporates up-to-the-minute products for use on standard Weather Pack and Air Con terminals.
- · Removes wires from terminal blocks without damage.
- · Largest set of special tools for releasing coolant sensors, wiring harnesses and terminal blocks.
- Suitable for most modern vehicles including Chrysler, Hyundai, Kia, Mitsubishi, VAG, Ford, BMW, Mercedes-Benz, PSA, Fiat & Renault.
- · Supplied in a blow mould case.