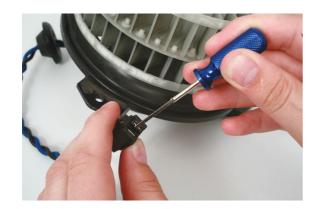

## **Terminal Tool Set**

A comprehensive terminal tool set that incorporates up to the minute products for use on standard Weather Pack and Pack Con terminals, the latest tool for new Volkswagen and Audi vehicles plus special tools for coolant sensors, wiring harnesses and terminal blocks on Chrysler, Hyundai, Kia and Mitsubishi vehicles. It is almost impossible to remove the wires from modern terminal blocks without damage without these tools.

## **Additional Information**

- A comprehensive terminal tool set that incorporates up-to-the-minute products for use on standard Weather Pack and Air Con terminals.
- · Removes wires from terminal blocks without damage.
- · Largest set of special tools for releasing coolant sensors, wiring harnesses and terminal blocks.
- Suitable for most modern vehicles including Chrysler, Hyundai, Kia, Mitsubishi, VAG, Ford, BMW, Mercedes-Benz, PSA, Fiat & Renault.
- · Supplied in a blow mould case.